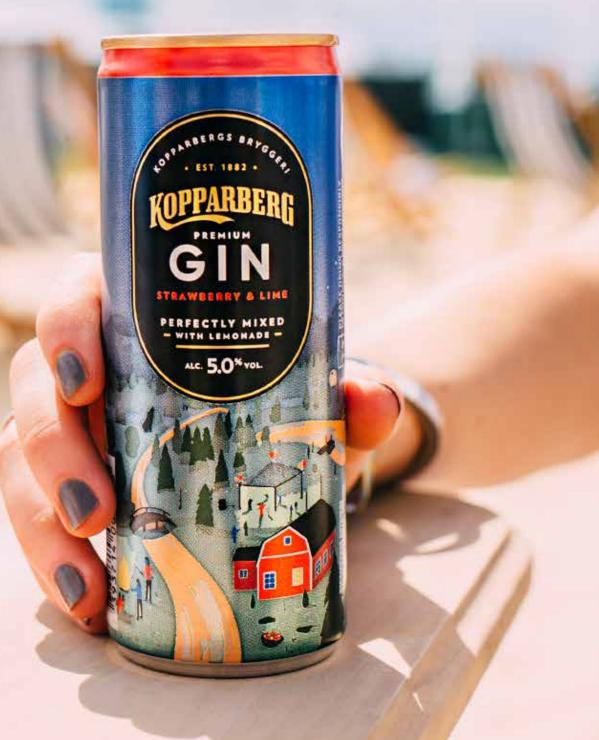

### **KOPPARBERG GIN DRINK**

#### 5.0% ABV 250 ml slim can SUITABLE FOR VEGETARIANS / VEGANS GLUTEN FREE

Whether it's a music festival, barbecue, or the beach, the RTD cans are set to be the drink of the summer, following the enormous success of Kopparberg Strawberry & Lime Premium Gin. The infused Strawberry & Lime flavours mixed with Lemonade will make a sweet addition to your Kopparberg sun-drenched summer days.

Product code 6450