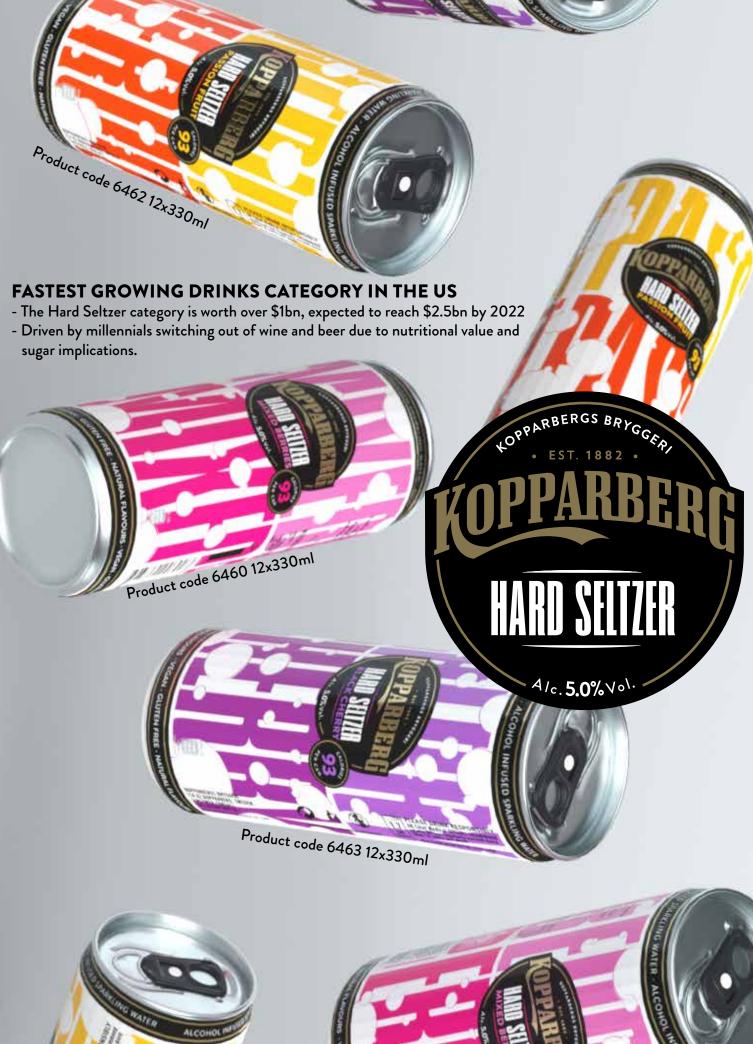

UIT PREMIUM GIN combines the raspberry and blackcurrant flavours from Mixed Fruit to create a refreshingly light drink – perfect for those warm summery nights.

Product code 0086

### KOPPARBERG PASSIONFRUIT & ORANGE PREMIUM GIN is expertly infused with passionfruit

and orange to serve you a London Dry Style Gin with an exotic touch.

Product code 0087

### **KOPPARBERG GIN DRINK**

#### 5.0% ABV 250 ml slim can SUITABLE FOR VEGETARIANS / VEGANS GLUTEN FREE

Whether it's a music festival, barbecue, or the beach, the RTD cans are set to be the drink of the summer, following the enormous success of Kopparberg Strawberry & Lime Premium Gin. The infused Strawberry & Lime flavours mixed with Lemonade will make a sweet addition to your Kopparberg sun-drenched summer days.

Product code 6450





### **KOPPARBERG CIDER LIGHT**

**4.0%** ABV 250 ml slim can

A refreshingly light and fruity serve, Kopparberg Summer Fruits Light mixes raspberry with the subtle sweetness of fresh blueberry, and unleashes maximum fruit flavour in only 83 calories per can.



PREMIUM

ummer 7

ALC.

C

VOL

Raspberry Light offers a lighter, lower calorie option to enjoy delicious fruit cider. Bursting with raspberries, this flavour filled drink is perfect for summer. Only 84 calories per can.

CID

VOL

ΠM

EMI

Product code 2703 12x250ml

### **KOPPARBERG CIDER**

Kopparberg Cider comprises of a refreshing range of apple, pear and fruit ciders. These are made from the fermentation of apples or pears and the finest soft water. For our fruit ciders, we add the juice of various fruits to make a truly spe