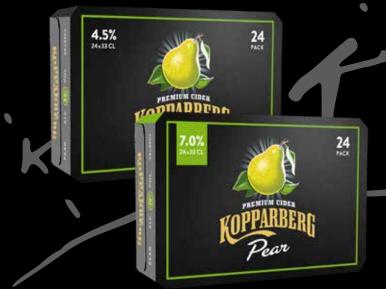

### KOPPARBERG PEAR

The original Kopparberg hero. Sweetness of fresh pear, delivers bags of fruity flavour. Kopparberg's premium and classic pear cider is a revitalising drink, best enjoyed outside with friends.

4.5% 24x330 ml Product code 3691

7.0% 24x330 ml Product code 3693