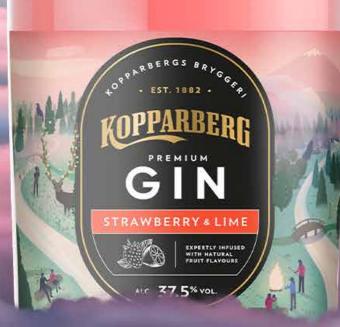

### **KOPPARBERG STRAWBERRY & LIME**

PREMIUM GIN is expertly infused with the finest ingredients and natural fruit flavours that made Kopparberg famous, for a bold and balanced taste.

Product code 0085

Infused with the botanicals of juniper, lemon zest and coriander, MIXED FRUIT PREMIUM GIN combines the raspberry and blackcurrant flavours from Mixed Fruit to create a refreshingly light drink – perfect for those warm summery nights.

Product code 0086