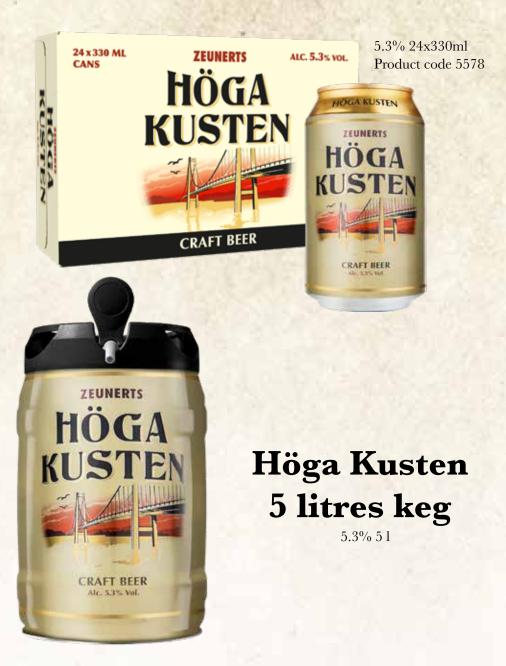

### Why not choose this 5 litres keg for your next BBQ?

5.2% 51

#### The bridge between lager and ale

Höga Kusten brings lager and ale togheter, like Höga Kusten bridge in Nothern Sweden brings the world heritage Höga Kusten together over Ångermanälven.

In Höga Kusten you find two delicate type of beer – lager and ale. When these two mature togheter Höga Kusten get its characteristic malty taste, aroma and foam head.