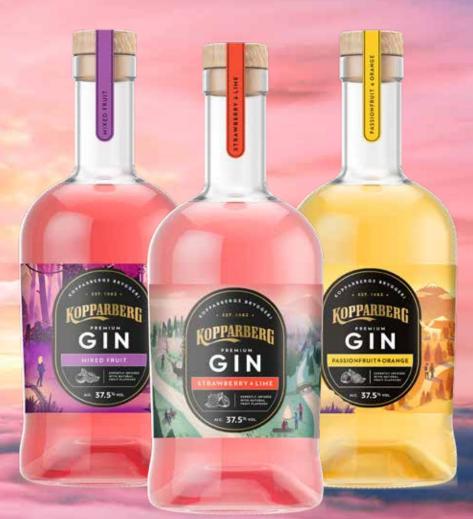

### **KOPPARBERG STRAWBERRY & LIME**

PREMIUM GIN is expertly infused with the finest ingredients and natural fruit flavours that made Kopparberg famous, for a bold and balanced taste.

Product code 0085

Infused with the botanicals of juniper, lemon zest and coriander, MIXED FRUIT PREMIUM GIN combines the raspberry and blackcurrant flavours from Mixed Fruit to create a refreshingly light drink – perfect for those warm summery nights.

Product code 0086

### KOPPARBERG PASSIONFRUIT & ORANGE PREMIUM GIN is expertly infused with passionfruit

and orange to serve you a London Dry Style Gin with an exotic touch.

Product code 0087